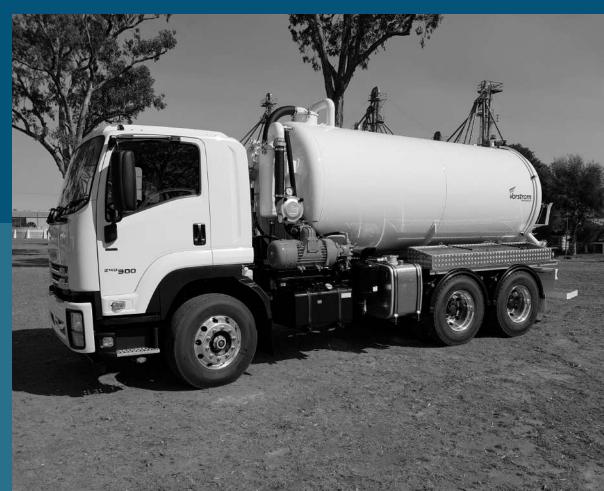

## T500-12000L Vacuum Truck

LIQUID VACUUM TRUCK

CALL 1800 618 963 | Visit https://vorstrom.com.au
NSW Office: Level 6, 10 Herb Elliott Ave Sydney Olympic Park NSW 2127
QLD Office: 14 Project St, Warwick QLD 4370

## KEY FEATURES

- 12000L waste capacity
- Chassis mounted tipping vacuum unit
- Made to Australian standards
- 8mm Barrel and 8mm Torispherical ends
- Hydraulically driven 500CFM rotary vane pump
- 4 way Change over valve (vacuum & pressure)
- Pressure/Vacuum Gauge
- PTO and Hydraulic pump (to suit truck
- transmission)
- Complete Hydraulic system to operate Vacuum Pump
- 100mm Primary shut off & 100mm Shutoff
- Ix Pressure relief valve & Ix Vacuum
- Relief Valve
- 100mm top load Brass inlet valve & 100mm rear Brass discharge valve

- 900mm Rear manway and 500mm Front Manway with platform and ladder for easy access
- Roll over protection on barrel
- Aluminium hose trays
- 4 x sight glasses
- LED Work lights & Amber Flashing light Rear mounted
- Rear hose supports
- Quality 2-pac painted finish, complete unit is sandblasted and undercoated in water suppressant undercoat.
- Operator Manual and maintenance schedules supplied
- 12 month workmanship warranty
- We can fit to a model of truck of the customer's choice
- Reverse Camera