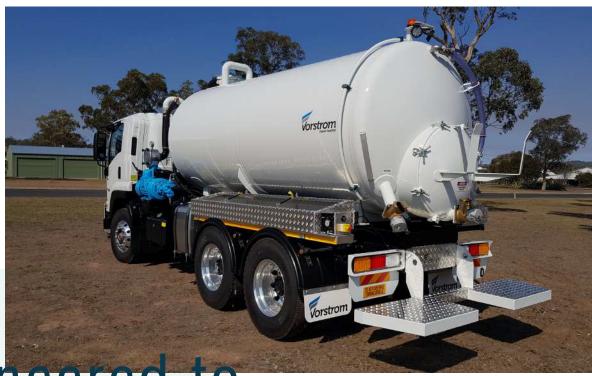

## T500-12000L Vacuum Truck

LIQUID VACUUM TRUCK

CALL 1800 618 963 | Visit https://vorstrom.com.au
NSW Office: Level 6, 10 Herb Elliott Ave Sydney Olympic Park NSW 2127
QLD Office: 14 Project St, Warwick QLD 4370

## KEY FEATURES

- 12000L waste capacity
- Chassis mounted tipping vacuum unit
- Made to Australian standards
- 8mm Barrel and 8mm Torispherical ends
- Hydraulically driven 500CFM rotary vane pump
- 4 way Change over valve (vacuum & pressure)
- Pressure/Vacuum Gauge
- PTO and Hydraulic pump (to suit truck
- transmission)
- Complete Hydraulic system to operate Vacuum Pump
- 100mm Primary shut off & 100mm Shutoff
- Ix Pressure relief valve & Ix Vacuum
- Relief Valve
- 100mm top load Brass inlet valve & 100mm rear Brass discharge valve

- 900mm Rear manway and 500mm Front Manway with platform and ladder for easy access
- Roll over protection on barrel
- Aluminium hose trays
- 4 x sight glasses
- LED Work lights & Amber Flashing light Rear mounted
- Rear hose supports
- Quality 2-pac painted finish, complete unit is sandblasted and undercoated in water suppressant undercoat.
- Operator Manual and maintenance schedules supplied
- 12 month workmanship warranty
- We can fit to a model of truck of the customer's choice
- Reverse Camera